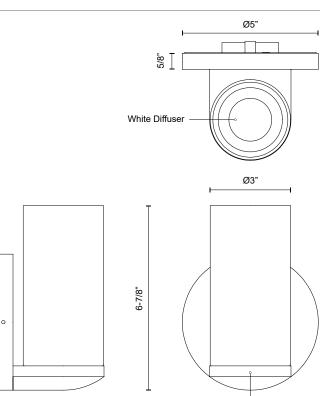

#### SPECIFICATION DETAILS

| Fixture Dimensions     | W3" x H6-7/8" x E3-7/8"                                    |
|------------------------|------------------------------------------------------------|
| Light Source           | DC LED WITH DRIVER                                         |
| Wattage                | 11W                                                        |
| Total Lumens           | 935lm                                                      |
| Delivered Lumens       | 775lm*                                                     |
| Voltage                | 120V                                                       |
| Color Temperature      | 3000K                                                      |
| CRI (Ra)               | 90CRI                                                      |
| Optional Color Temps   | 2700K - 5000K Available, Minimum Order Quantities<br>Apply |
| LED Rated Life         | 50,000 hours                                               |
| Dimming                | 100% - 10%, TRIAC or ELV Dimmer (Not Included)             |
| Diffuser Details       | White Diffuser (interior)                                  |
| Glass Details          | Clear Glass (exterior)                                     |
| ADA Compliant          | Yes                                                        |
| Location               | Damp                                                       |
| Illumination Direction | Up or Down                                                 |
| Mounting Style         | Up or Down                                                 |
| CEC Title 24 JA8       | Yes, JA8-2022                                              |
| Canopy Dimensions      | D5" x H5/8"                                                |
| Paint Finish           | BG02; BK02;                                                |