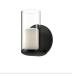

WS53505-BK/CL Black/Clear

WS53505-BG/CL Brushed Gold/Clear

# DESCRIPTION

If warm candlelight is what you're after, look no further than the Birch Collection. Clear glass cylinders with frosted glass diffusers give the distinguished look of soft, lit candles for a clean, romantic feel that plays well in various spaces. Available in Brushed Gold or Powder-Coated Black