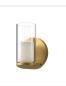

WS53505-BK/CL Black/Clear

WS53505-BG/CL Brushed Gold/Clear

# DESCRIPTION

If warm candlelight is what you're after, look no further than the Birch Collection. Clear glass cylinders with frosted glass diffusers give the distinguished look of soft, lit candles for a clean, romantic feel that plays well in various spaces. Available in Brushed Gold or Powder-Coated Black